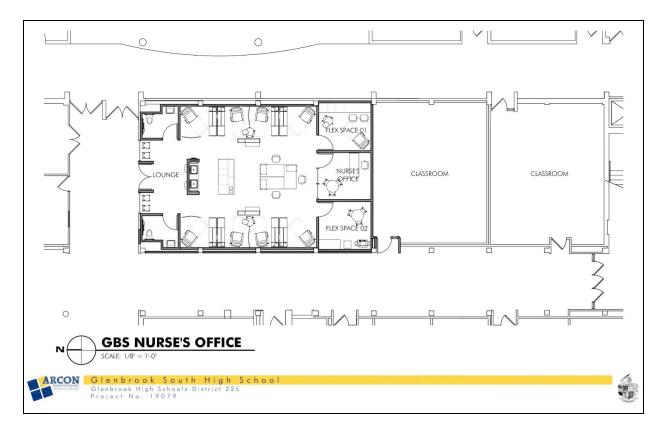

The only remaining costs for summer 2020 capital projects are associated with the Nurses' Office renovation at Glenbrook South. As part of the substantial space conversion, there will be a need to purchase several pieces of furniture (e.g., patient chairs, privacy dividers, mobile medical storage) which will be funded as a non-capitalized expense as part of the 2020-21 fiscal year budget. Below is the finalized rendering that has been prepared by Arcon, based on feedback from the school leadership team and nursing personnel.